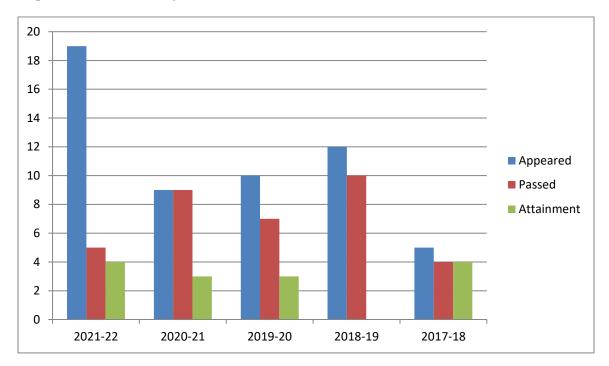

# 2.6.1 Attainment of Programme Outcomes and Course Outcomes are evaluated by the institution

#### **Reports on Programme Outcomes and Course Outcomes**

To evaluate the programme outcomes and course outcomes Behali Degree College has developed a strategy to survey on the outgoing students by all the Departments of the college. Departments have collected responses of all the outgoing students during the session from 2017-18 to 2021-22 and studied about their Programme Outcomes and Course Outcomes.

The findings of the study has been graphically represented as follows:

#### **Department of Assamese:**



## **Department of Economics:**



# **Department of Education:**



#### **Department of English:**



# **Department of History:**



# **Department of Philosophy:**



# **Department of Political Science:**



## **Department of Sanskrit:**