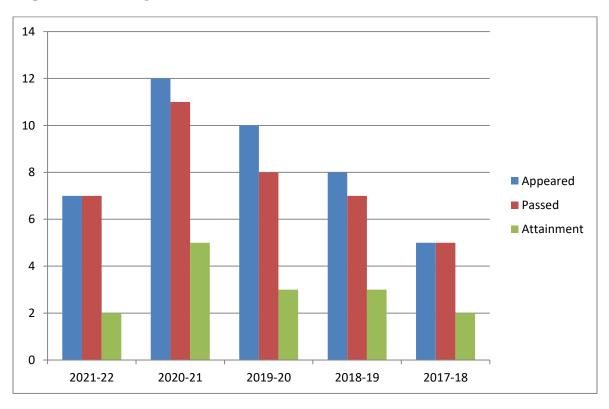

# 2.6.1 Attainment of Programme Outcomes and Course Outcomes are evaluated by the institution

#### **Reports on Programme Outcomes and Course Outcomes**

To evaluate the programme outcomes and course outcomes Behali Degree College has developed a strategy to survey on the outgoing students by all the Departments of the college. Departments have collected responses of all the outgoing students during the session from 2017-18 to 2021-22 and studied about their Programme Outcomes and Course Outcomes.

The findings of the study has been graphically represented as follows:

#### **Department of Assamese:**



## **Department of Economics:**



# **Department of Education:**



#### **Department of English:**



# **Department of History:**



# **Department of Philosophy:**



# **Department of Political Science:**



## **Department of Sanskrit:**