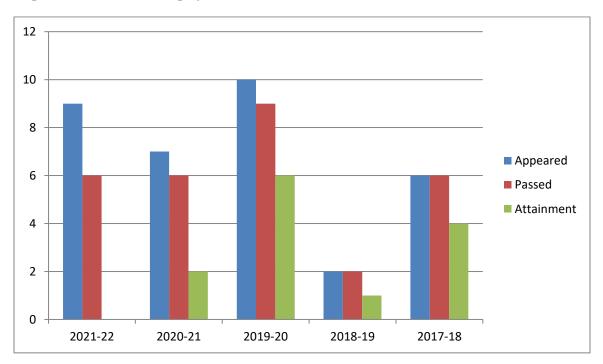

# 2.6.1 Attainment of Programme Outcomes and Course Outcomes are evaluated by the institution

#### **Reports on Programme Outcomes and Course Outcomes**

To evaluate the programme outcomes and course outcomes Behali Degree College has developed a strategy to survey on the outgoing students by all the Departments of the college. Departments have collected responses of all the outgoing students during the session from 2017-18 to 2021-22 and studied about their Programme Outcomes and Course Outcomes.

The findings of the study has been graphically represented as follows:

#### **Department of Assamese:**



## **Department of Economics:**



# **Department of Education:**



#### **Department of English:**



# **Department of History:**



# **Department of Philosophy:**



# **Department of Political Science:**



## **Department of Sanskrit:**