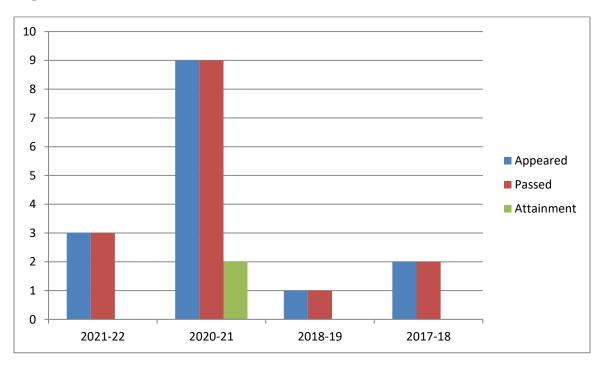

es are evaluated by the institution

#### **Reports on Programme Outcomes and Course Outcomes**

To evaluate the programme outcomes and course outcomes Behali Degree College has developed a strategy to survey on the outgoing students by all the Departments of the college. Departments have collected responses of all the outgoing students during the session from 2017-18 to 2021-22 and studied about their Programme Outcomes and Course Outcomes.

The findings of the study has been graphically represented as follows:

#### **Department of Assamese:**



## **Department of Economics:**



# **Department of Education:**



#### **Department of English:**



# **Department of History:**



# **Department of Philosophy:**



# **Department of Political Science:**



## **Department of Sanskrit:**