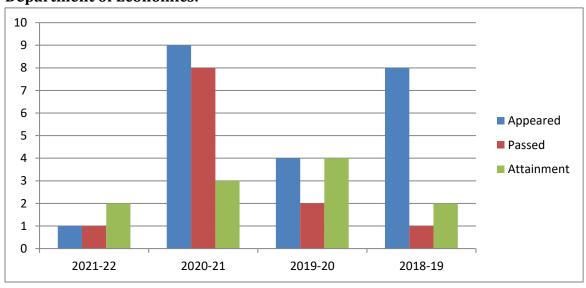

# 2.6.1 Attainment of Programme Outcomes and Course Outcomes are evaluated by the institution

#### **Reports on Programme Outcomes and Course Outcomes**

To evaluate the programme outcomes and course outcomes Behali Degree College has developed a strategy to survey on the outgoing students by all the Departments of the college. Departments have collected responses of all the outgoing students during the session from 2017-18 to 2021-22 and studied about their Programme Outcomes and Course Outcomes.

The findings of the study has been graphically represented as follows:

#### **Department of Assamese:**



## **Department of Economics:**



# **Department of Education:**



#### **Department of English:**



# **Department of History:**



# **Department of Philosophy:**



# **Department of Political Science:**



## **Department of Sanskrit:**