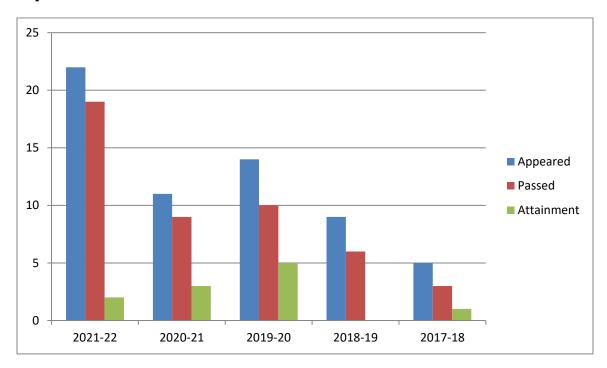

# 2.6.1 Attainment of Programme Outcomes and Course Outcomes are evaluated by the institution

#### **Reports on Programme Outcomes and Course Outcomes**

To evaluate the programme outcomes and course outcomes Behali Degree College has developed a strategy to survey on the outgoing students by all the Departments of the college. Departments have collected responses of all the outgoing students during the session from 2017-18 to 2021-22 and studied about their Programme Outcomes and Course Outcomes.

The findings of the study has been graphically represented as follows:

#### **Department of Assamese:**



## **Department of Economics:**



# **Department of Education:**



#### **Department of English:**



# **Department of History:**



# **Department of Philosophy:**



# **Department of Political Science:**



## **Department of Sanskrit:**