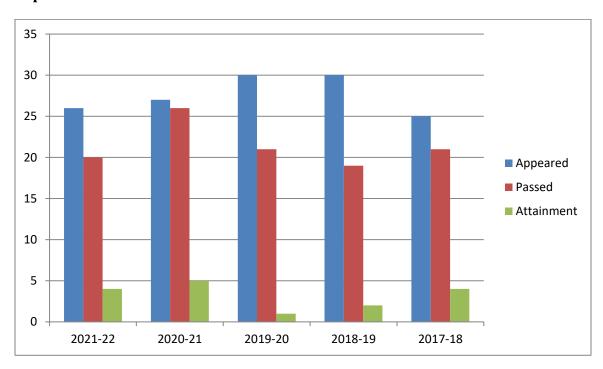

# 2.6.1 Attainment of Programme Outcomes and Course Outcomes are evaluated by the institution

#### **Reports on Programme Outcomes and Course Outcomes**

To evaluate the programme outcomes and course outcomes Behali Degree College has developed a strategy to survey on the outgoing students by all the Departments of the college. Departments have collected responses of all the outgoing students during the session from 2017-18 to 2021-22 and studied about their Programme Outcomes and Course Outcomes.

The findings of the study has been graphically represented as follows:

#### **Department of Assamese:**



## **Department of Economics:**



# **Department of Education:**



#### **Department of English:**



# **Department of History:**



# **Department of Philosophy:**



# **Department of Political Science:**



## **Department of Sanskrit:**