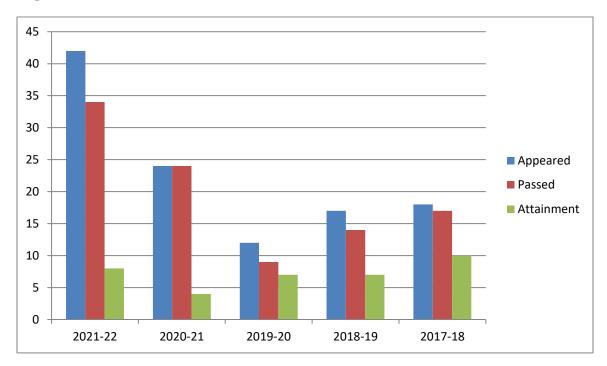

ogramme Outcomes and Course Outcomes are evaluated by the institution

#### **Reports on Programme Outcomes and Course Outcomes**

To evaluate the programme outcomes and course outcomes Behali Degree College has developed a strategy to survey on the outgoing students by all the Departments of the college. Departments have collected responses of all the outgoing students during the session from 2017-18 to 2021-22 and studied about their Programme Outcomes and Course Outcomes.

The findings of the study has been graphically represented as follows:

#### **Department of Assamese:**



## **Department of Economics:**



# **Department of Education:**



#### **Department of English:**



# **Department of History:**



# **Department of Philosophy:**



# **Department of Political Science:**



## **Department of Sanskrit:**